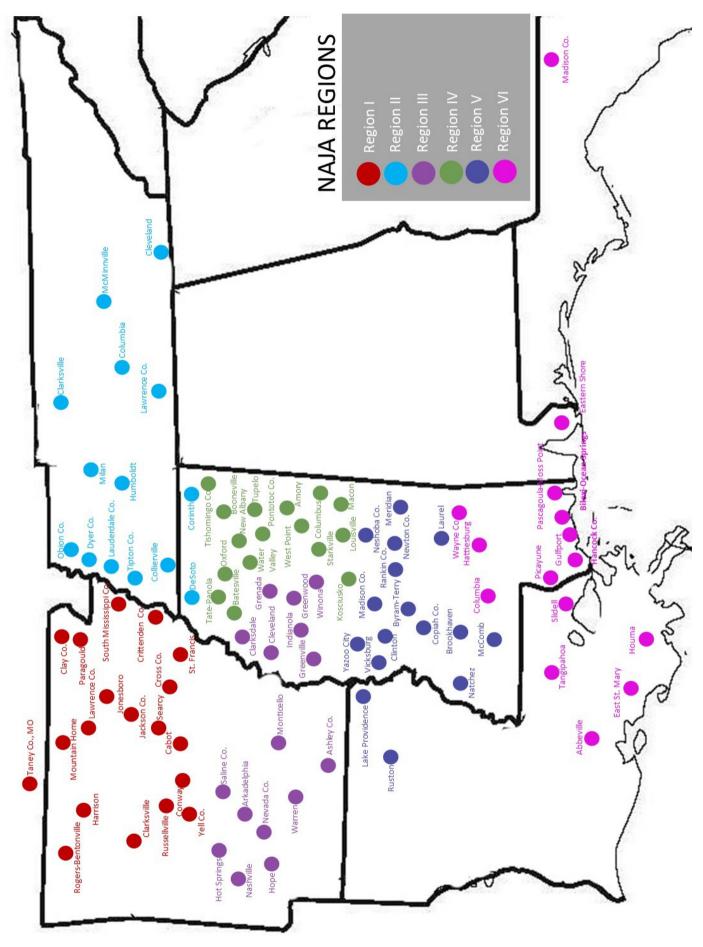

#### 6

Chapter Support Coordinators 2022-2023 Board Reps\*

Provides information, resources, and support to Chapters.

Region I

Harrison, AR Johnson County, AR Rogers-Bentonville, AR Russellville, AR Taney County, MO Yell County, AR